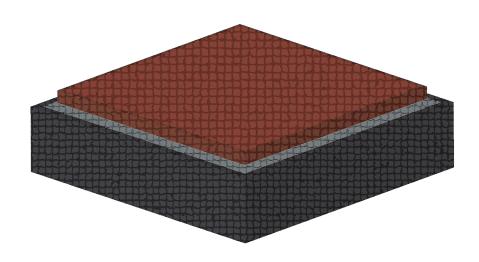

## **SURFACE LAYER**

2mm of structural spray on top

## **BASE LAYER**

11mm SBR and binder basemat

**ENCAPSULATION OPTION AVAILABLE** 