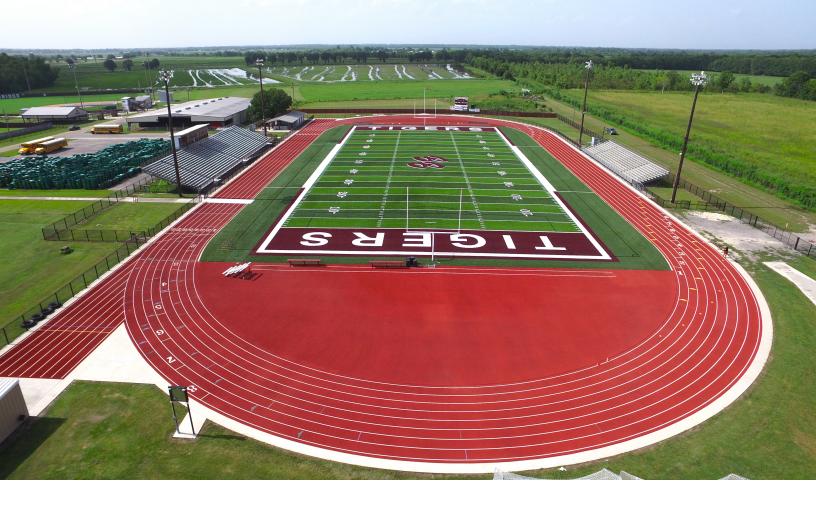

## **SURFACE LAYER**

2mm of structural spray on top

## **BASE LAYER**

11mm SBR and binder basemat

**ENCAPSULATION OPTION AVAILABLE** 



## **GEOTRAX® SP HIGHLIGHTS**

- IAAF approved system
- Permeable structural spray coat system
- Excellent force reduction
- Ideal for regional track sand universities
- Spike resistant
- Available in multiple colors
- A liphatic top coat option available
- Premium colors available upon request





## "TURN KEY" SPORTS SURFACING

GeoSurfaces is one of the few companies in the USA that offers in-house "turn key" sports lighting and sports surfacing. We are a licensed Professional Construction Firm, Electrical Firm, and Construction Manager that can offer complete construction and installation of World Athletics, FIH and ITF Approved Surfaces