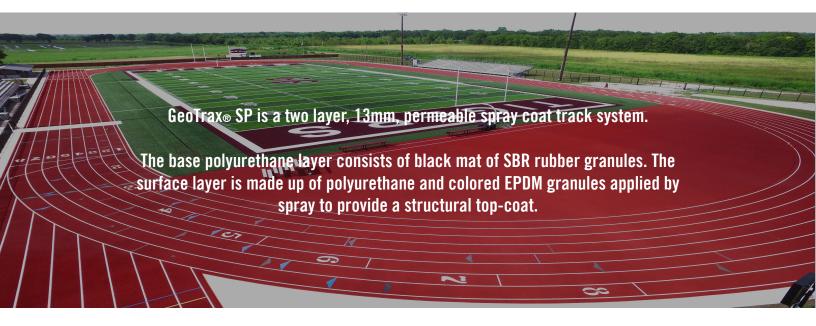

## **SURFACE LAYER**

2mm of structural spray on top

## **BASE LAYER**

11mm SBR and binder basemat

**ENCAPSULATION OPTION AVAILABLE** 



## **GEOTRAX® SP HIGHLIGHTS**

- IAAF approved system
- Permeable structural spray coat system
- Excellent force reduction
- Ideal for regional track sand universities
- Spike resistant
- Available in multiple colors
- A liphatic top coat option available
- Premium colors available upon request





## "TURN KEY" SPORTS SURFACING

GeoSurfaces is one of the few companies in the USA that offers in-house "turn key" sports lighting and sports surfacing. We are a licensed Professional Construction Firm, Electrical Firm, and Construction Manager that can offer complete construction and installation of World Athletics, FIH and ITF Approved Surfaces