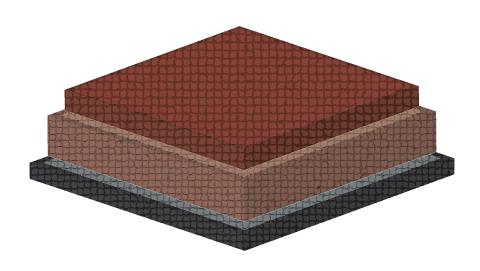

GeoTrax® FP is a 15mm, impermeable, full-pour system featuring 3 specialized layers:

1. A self-leveling fluid applied polyurethane coat
2. An central force-reduction layer
3. A polyurethane topcoat with a dense matrix of broadcast EPDM rubber granules with no solvents or filler added

# **SURFACE LAYER**

Avg. 4mm EPDM rubber granules

#### MIDDLE LAYER

Avg. 8mm SBR rubber granules

# **BASE LAYER**

Avg. 3mm SBR rubber granules

**ENCAPSULATION OPTION AVAILABLE** 