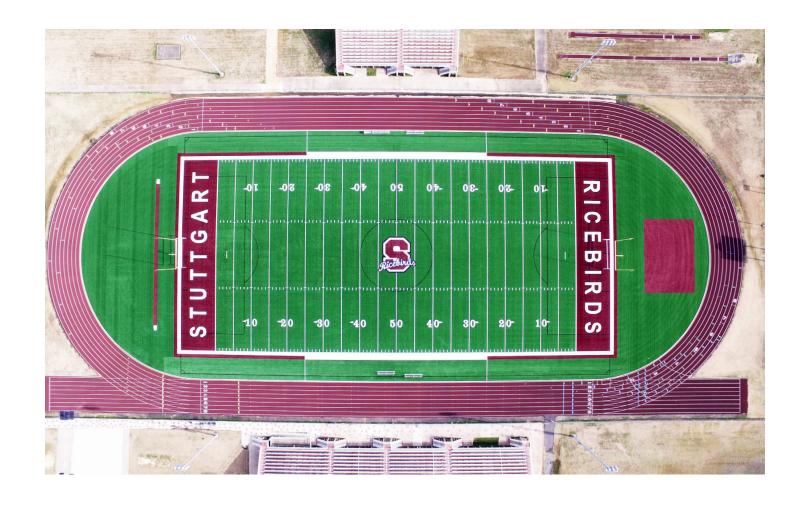

## **GEOTRAX® FP HIGHLIGHTS**

- IAAF approved system
- Formulated to resist UV degradation
- 100% solid polyurethanes
- Top layer poured-in place installation for a seamless finish
- Embedded surface ensures excellent all-weather performance and spike resistance
- Premium colors available upon request

## "TURN KEY" SPORTS SURFACING

GeoSurfaces is one of the few companies in the USA that offers in-house "turn key" sports lighting and sports surfacing. We are a licensed Professional Construction Firm, Electrical Firm, and Construction Manager that can offer complete construction and installation of World Athletics, FIH and ITF Approved Surfaces