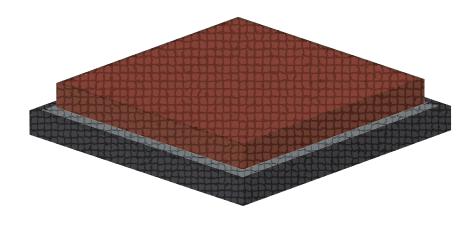

## **SURFACE LAYER**

Avg. 5mm EPDM rubber granules

## **BASE LAYER**

Avg. 5mm SBR rubber

**ENCAPSULATION OPTION AVAILABLE** 