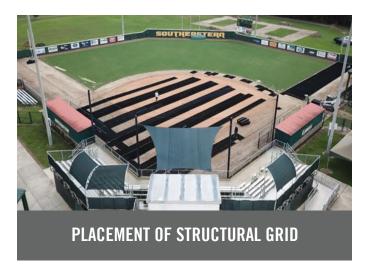

# REPLICATED GRASS

### **GEOGREEN® OVERVIEW**

GeoGreen® Artificial Turf is a dimensionally stable 'Replicated Grass' consisting of a multi-layer, Tencate K29 backing, with a urethane secondary backing which is heat activated to permanently lock fiber tufts in place.







GeoGreen® tufted with a 100% polyethylene yarn utilizing a curvilinear yarn configuration. The yarn is tufted with a 1/2" gauge (stitch separation) and a minimum filament height of 2".

GeoGreen is in-filled with resilient granules of proprietary bulk-density and sizing above a 1/4" ballast layer.







### GEOBASE® STRUCTURAL GRID INSTALLATION















# SHOCK PAD AND DRAINAGE BLANKET

#### **GEOFLO® OVERVIEW**

GeoGreen® is enhanced with GeoFlo® and GeoFlo®+ Dynamic Shock Pad and Drainage Blanket to maximize G-Max performance and to provide full area vertical-to-horizontal drainage.

This is accomplished while minimizing risks associated with aggregate base materials and sub-surface soils. GeoFlo® does not affect the ball-action or the natural feel-under-foot.



## WARNING TRACK TECHNOLOGY

#### **GEOTRAX® OVERVIEW**

GeoTrax is the first synthetic filament warning track surface that meets all criteria for NCAA and High School play.

The GeoTrax Warning Track technology allows for superior functionality and significantly decreases maintenance.







GeoTrax® also eliminates the mold and mildew problem associated with som