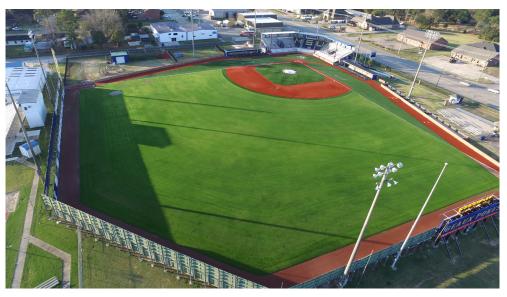

### **GEOGREEN® OVERVIEW**

GeoGreen® Artificial Turf is a dimensionally stable 'Replicated Grass' consisting of a multi-layer, Tencate K29 backing, with a urethane secondary backing which is heat activated to permanently lock fiber tufts in place.

GeoGreen® tufted with a 100% polyethylene yarn utilizing a curvilinear yarn configuration. The yarn is tufted with a 1/2" gauge (stitch separation) and a minimum filament height of 2".

GeoGreen is in-filled with resilient granules of proprietary bulk-density and sizing above a 1/4" ballast layer.