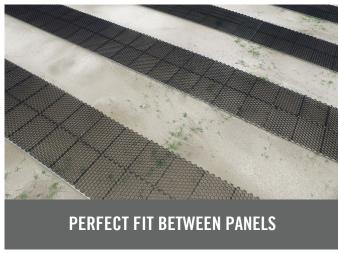

# REPLICATED GRASS

### **GEOGREEN® OVERVIEW**

GeoGreen® Artificial Turf is a dimensionally stable 'Replicated Grass' consisting of a multi-layer, Tencate K29 backing, with a urethane secondary backing which is heat activated to permanently lock fiber tufts in place.







GeoGreen® tufted with a 100% polyethylene yarn utilizing a curvilinear yarn configuration. The yarn is tufted with a 1/2" gauge (stitch separation) and a minimum filament height of 2".

GeoGreen is in-filled with resilient granules of proprietary bulk-density and sizing above a 1/4" ballast layer.







### GEOBASE® STRUCTURAL GRID INSTALLATION















# SHOCK PAD AND DRAINAGE BLANKET

#### **GEOFLO® OVERVIEW**

GeoGreen® is enhanced with GeoFlo® and GeoFlo®+ Dynamic Shock Pad and Drainage Blanket to maximize G-Max performance and to provide full area vertical-to-horizontal drainage.

This is accomplished while minimizing risks associated with aggregate base materials and sub-surface soils. GeoFlo® does not affect the ball-action or the natural feel-under-foot.



## WARNING TRACK TECHNOLOGY

#### **GEOTRAX® OVERVIEW**

GeoTrax is the first synthetic filament warning track surface that meets all criteria for NCAA and High School play.

The GeoTrax Warning Track technology allows for superior functionality and significantly decreases maintenance.







GeoTrax® also eliminates the mold and mildew problem associated with some