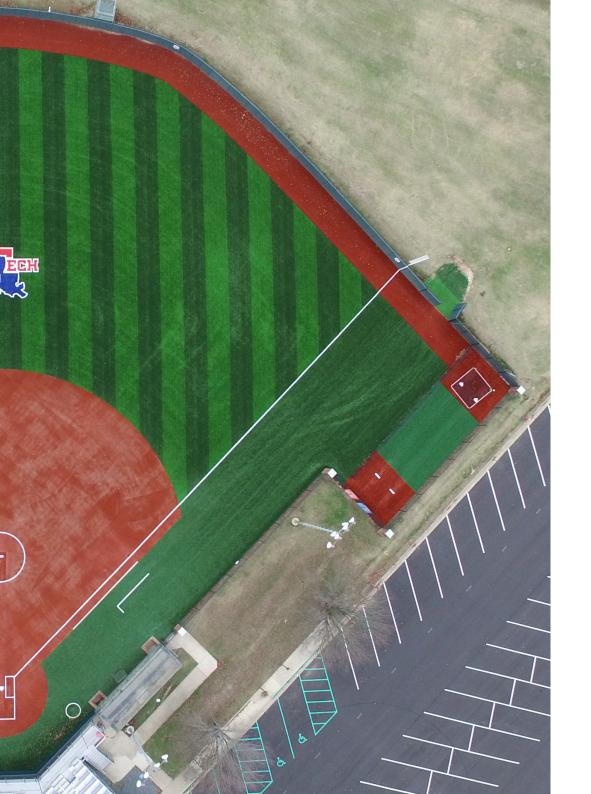

## WARNING TRACK TECHNOLOGY

#### **GEOTRAX® OVERVIEW**

GeoTrax is the first synthetic filament warning track surface that meets all criteria for NCAA and High School play.

The GeoTrax Warning Track technology allows for superior functionality and significantly decreases maintenance.

GeoTrax® also eliminates the mold and mildew problem associated with some rubberized warning track surfaces. The surface is spike and cleat friendly and does not create a slip or fall hazard that are common to pour-in-place systems.