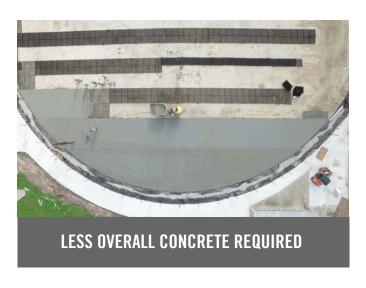

# REPLICATED GRASS

### **GEOGREEN® OVERVIEW**

GeoGreen® Artificial Turf is a dimensionally stable 'Replicated Grass' consisting of a multi-layer, Tencate K29 backing, with a urethane secondary backing which is heat activated to permanently lock fiber tufts in place.







GeoGreen® tufted with a 100% polyethylene yarn utilizing a curvilinear yarn configuration. The yarn is tufted with a 1/2" gauge (stitch separation) and a minimum filament height of 2".

GeoGreen is in-filled with resilient granules of proprietary bulk-density and sizing above a 1/4" ballast layer.







### GEOBASE® STRUCTURAL GRID INSTALLATION















# SHOCK PAD AND DRAINAGE BLANKET

#### **GEOFLO® OVERVIEW**

GeoGreen® is enhanced with GeoFlo® and GeoFlo®+ Dynamic Shock Pad and Drainage Blanket to maximize G-Max performance and to provide full area vertical-to-horizontal drainage.

This is accomplished while minimizing risks associated with aggregate base materials and sub-surface soils. GeoFlo® does not affect the ball-action or the natural feel-under-foot.



## WARNING TRACK TECHNOLOGY

#### **GEOTRAX® OVERVIEW**

GeoTrax is the first synthetic filament warning track surface that meets all criteria for NCAA and High School play.

The GeoTrax Warning Track technology allows for superior functionality and significantly decreases maintenance.







GeoTrax® also eliminates the mold and mildew problem associated with some rubb