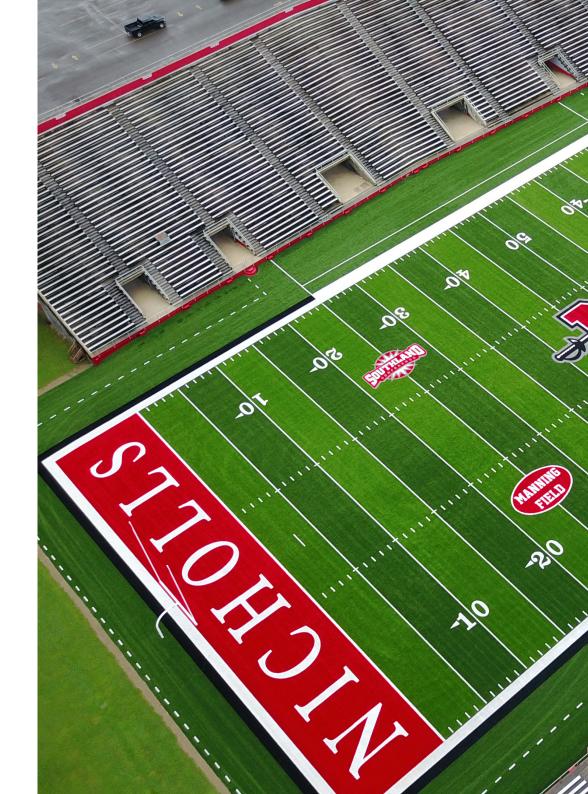

# REPLICATED GRASS

### **GEOGREEN® OVERVIEW**

GeoGreen® Artificial Turf is a dimensionally stable 'Replicated Grass' consisting of a multi-layer, Tencate K29 backing, with a urethane secondary backing which is heat activated to permanently lock fiber tufts in place.







GeoGreen® tufted with a 100% polyethylene yarn utilizing a curvilinear yarn configuration. The yarn is tufted with a 1/2" gauge (stitch separation) and a minimum filament height of 2".

GeoGreen is in-filled with resilient granules of proprietary bulk-density and sizing above a 1/4" ballast layer.







### GEOBASE® STRUCTURAL GRID INSTALLATION















# SHOCK PAD AND DRAINAGE BLANKET

#### **GEOFLO® OVERVIEW**

GeoGreen® is enhanced with GeoFlo® and GeoFlo®+ Dynamic Shock Pad and Drainage Blanket to maximize G-Max performance and to provide full area vertical-to-horizontal drainage.

This is accomplished while minimizing risks associated with aggregate base materials and sub-surface soils. GeoFlo® does not affect the ball-action or the natural feel-under-foot.



## WARNING