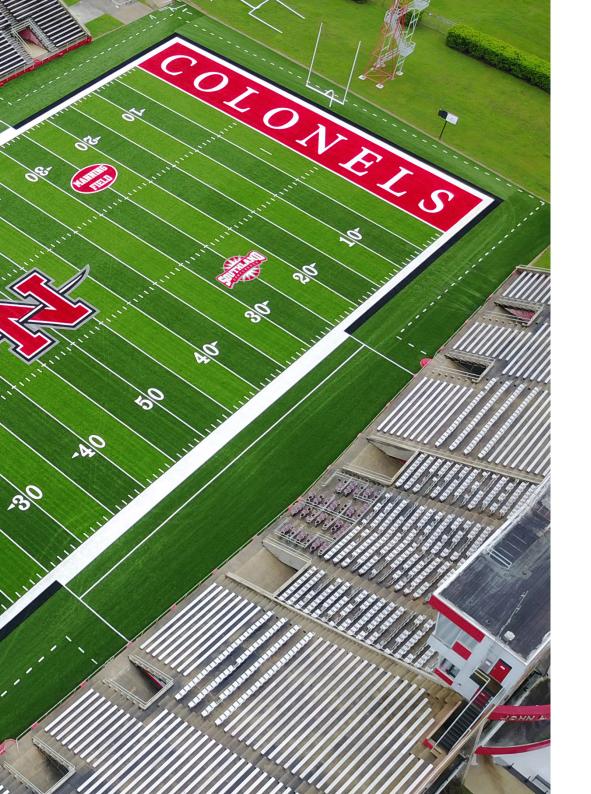

# REPLICATED GRASS

### **GEOGREEN® OVERVIEW**

GeoGreen® Artificial Turf is a dimensionally stable 'Replicated Grass' consisting of a multi-layer, Tencate K29 backing, with a urethane secondary backing which is heat activated to permanently lock fiber tufts in place.







GeoGreen® tufted with a 100% polyethylene yarn utilizing a curvilinear yarn configuration. The yarn is tufted with a 1/2" gauge (stitch separation) and a minimum filament height of 2".

GeoGreen is in-filled with resilient granules of proprietary bulk-density and sizing above a 1/4" ballast layer.







### GEOBASE® STRUCTURAL GRID INSTALLATION















# SHOCK PAD AND DRAINAGE BLANKET

#### **GEOFLO® OVERVIEW**

GeoGreen® is enhanced with GeoFlo® and GeoFlo®+ Dynamic Shock Pad and Drainage Blanket to maximize G-Max performance and to provide full area vertical-to-horizontal drainage.

This is accomplished while minimizing risks associated with aggregate base materials and sub-surface soils. GeoFlo® does not affect the ball-action or the natural feel-under-foot.



## WARNING TR