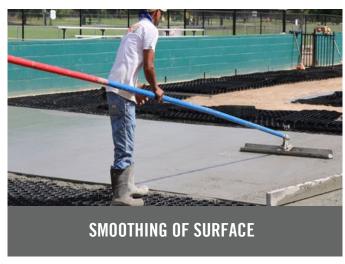

# REPLICATED GRASS

### **GEOGREEN® OVERVIEW**

GeoGreen® Artificial Turf is a dimensionally stable 'Replicated Grass' consisting of a multi-layer, Tencate K29 backing, with a urethane secondary backing which is heat activated to permanently lock fiber tufts in place.







GeoGreen® tufted with a 100% polyethylene yarn utilizing a curvilinear yarn configuration. The yarn is tufted with a 1/2" gauge (stitch separation) and a minimum filament height of 2".

GeoGreen is in-filled with resilient granules of proprietary bulk-density and sizing above a 1/4" ballast layer.







### GEOBASE® STRUCTURAL GRID INSTALLATION















# SHOCK PAD AND DRAINAGE BLANKET

#### **GEOFLO® OVERVIEW**

GeoGreen® is enhanced with GeoFlo® and GeoFlo®+ Dynamic Shock Pad and Drainage Blanket to maximize G-Max performance and to provide full area vertical-to-horizontal drainage.

This is accomplished while minimizing risks associated with aggregate base materials and sub-surface soils. GeoFlo® does not affect the ball-action or the natural feel-under-foot.



## WARNING TRACK TECHNOLOGY

#### **GEOTRAX® OVERVIEW**

GeoTrax is the first synthetic filament warning track surface that meets all criteria for NCAA and High School play.

The GeoTrax Warning Track technology allows for superior functionality and significantly decreases maintenance.







GeoTrax® also eliminates the mold and mildew problem associated with some rubber