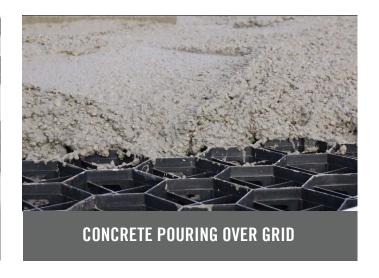

# REPLICATED GRASS

### **GEOGREEN® OVERVIEW**

GeoGreen® Artificial Turf is a dimensionally stable 'Replicated Grass' consisting of a multi-layer, Tencate K29 backing, with a urethane secondary backing which is heat activated to permanently lock fiber tufts in place.







GeoGreen® tufted with a 100% polyethylene yarn utilizing a curvilinear yarn configuration. The yarn is tufted with a 1/2" gauge (stitch separation) and a minimum filament height of 2".

GeoGreen is in-filled with resilient granules of proprietary bulk-density and sizing above a 1/4" ballast layer.







### GEOBASE® STRUCTURAL GRID INSTALLATION















# SHOCK PAD AND DRAINAGE BLANKET

#### **GEOFLO® OVERVIEW**

GeoGreen® is enhanced with GeoFlo® and GeoFlo®+ Dynamic Shock Pad and Drainage Blanket to maximize G-Max performance and to provide full area vertical-to-horizontal drainage.

This is accomplished while minimizing risks associated with aggregate base materials and sub-surface soils. GeoFlo® does not affect the ball-action or the natural feel-under-foot.



## WARNING TRACK TECHNOLOGY

#### **GEOTRAX® OVERVIEW**

GeoTrax is the first synthetic filament warning track surface that meets all criteria for NCAA and High School play.

The GeoTrax Warning Track technology allows for superior functionality and significantly decreases maintenance.







GeoTrax® also eliminates the mold and mildew problem associated with some ru