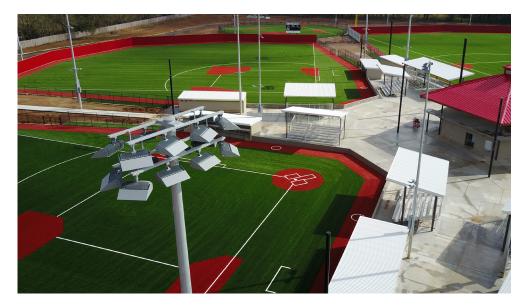

### **GEOGREEN® OVERVIEW**

GeoGreen® Artificial Turf is a dimensionally stable 'Replicated Grass' consisting of a multi-layer, Tencate K29 backing, with a urethane secondary backing which is heat activated to permanently lock fiber tufts in place.

GeoGreen® tufted with a 100% polyethylene yarn utilizing a curvilinear yarn configuration. The yarn is tufted with a 1/2" gauge (stitch separation) and a minimum filament height of 2".

GeoGreen is in-filled with resilient granules of proprietary bulk-density and sizing above a 1/4" ballast layer.