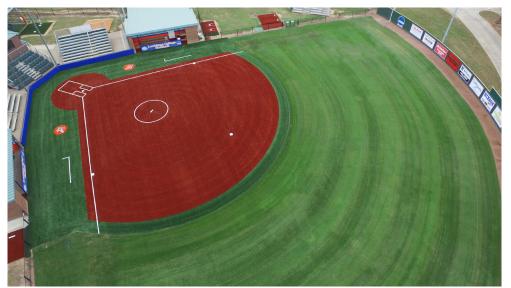

### **GEOGREEN® OVERVIEW**

GeoGreen® Artificial Turf is a dimensionally stable 'Replicated Grass' consisting of a multi-layer, Tencate K29 backing, with a urethane secondary backing which is heat activated to permanently lock fiber tufts in place.

GeoGreen® tufted with a 100% polyethylene yarn utilizing a curvilinear yarn configuration. The yarn is tufted with a 1/2" gauge (stitch separation) and a minimum filament height of 2".

GeoGreen is in-filled with resilient granules of proprietary bulk-density and sizing above a 1/4" ballast layer.