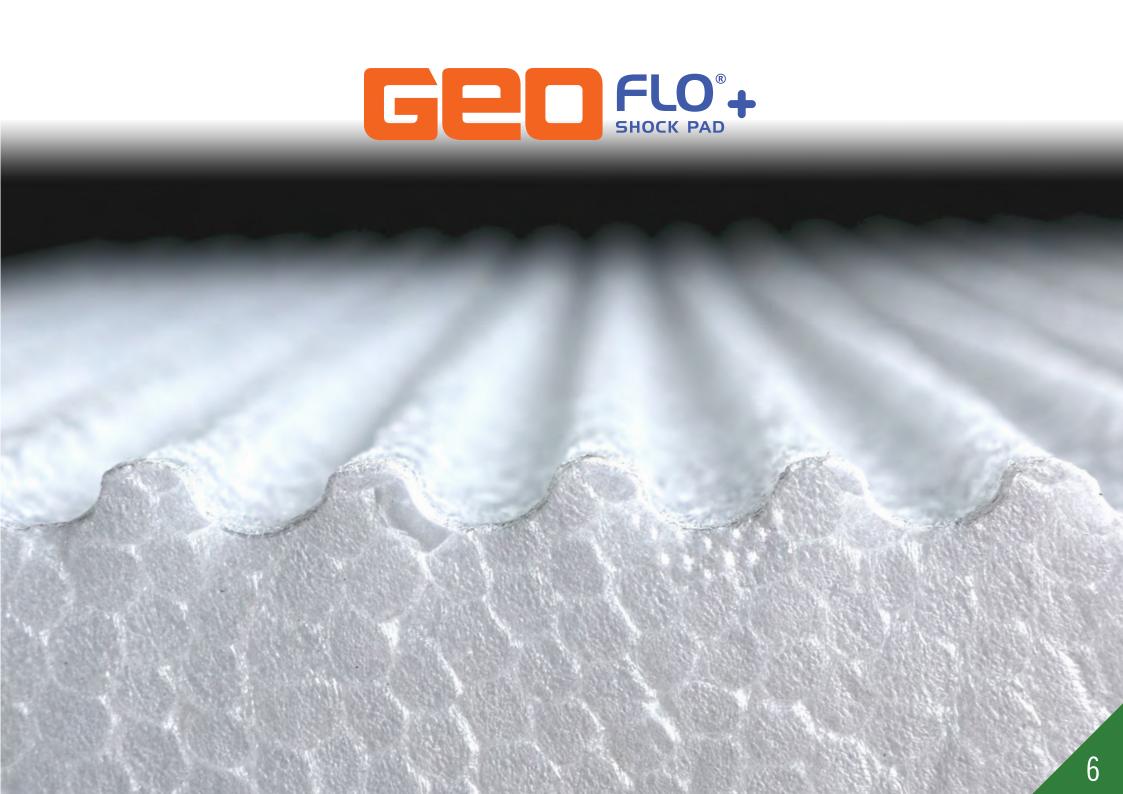

#### **GEOFLO® OVERVIEW**

GeoGreen® is enhanced with GeoFlo® and GeoFlo®+ Dynamic Shock Pad and Drainage Blanket to maximize G-Max performance and to provide full area vertical-to-horizontal drainage.

This is accomplished while minimizing risks associated with aggregate base materials and sub-surface soils. GeoFlo® does not affect the ball-action or the natural feel-under-foot.