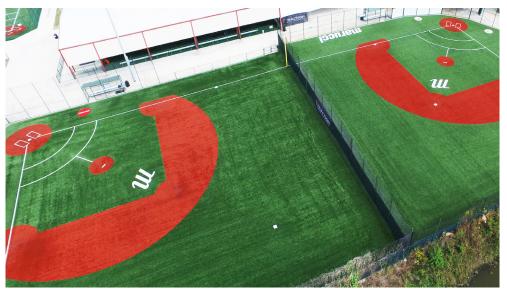

## WARNING TRACK TECHNOLOGY

#### **GEOTRAX® OVERVIEW**

GeoTrax is the first synthetic filament warning track surface that meets all criteria for NCAA and High School play.

The GeoTrax Warning Track technology allows for superior functionality and significantly decreases maintenance.

GeoTrax® also eliminates the mold and mildew problem associated with some rubberized warning track surfaces. The surface is spike and cleat friendly and does not create a slip or fall hazard that are common to pour-in-place systems.