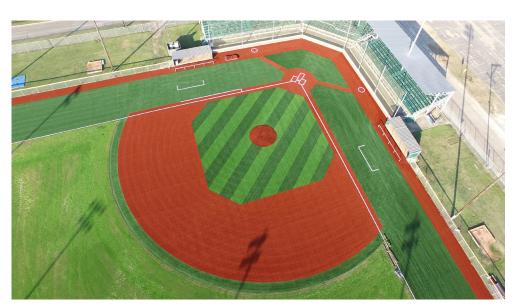

### **GEOGREEN® OVERVIEW**

GeoGreen® Artificial Turf is a dimensionally stable 'Replicated Grass' consisting of a multi-layer, Tencate K29 backing, with a urethane secondary backing which is heat activated to permanently lock fiber tufts in place.

GeoGreen® tufted with a 100% polyethylene yarn utilizing a curvilinear yarn configuration. The yarn is tufted with a 1/2" gauge (stitch separation) and a minimum filament height of 2".

GeoGreen is in-filled with resilient granules of proprietary bulk-density and sizing above a 1/4" ballast layer.

#### **GEOTRAX® OVERVIEW**

GeoTrax is the first synthetic filament warning track surface that meets all criteria for NCAA and High School play.

The GeoTrax Warning Track technology allows for superior functionality and significantly decreases maintenance.