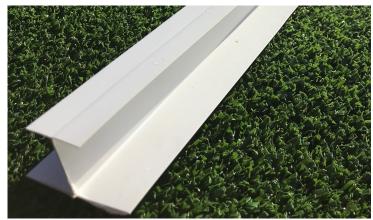

## **PERFORMANCE**

GeoClip Connector uses extruded high density polyethylene beads that allows a snap together process. GeoClip decreases the risk associated with GeoFlo+® movement that may occur during installation due to wind gust or turf placement.

## **DESIGN**

Unlike "puzzle piece" designs utilized by other systems, the GeoClip Connector design and use of the railing also allows the GeoFlo+® to freely expand and contract to eliminate buckling or floating of the shock pad system under the installed artificial turf surface.