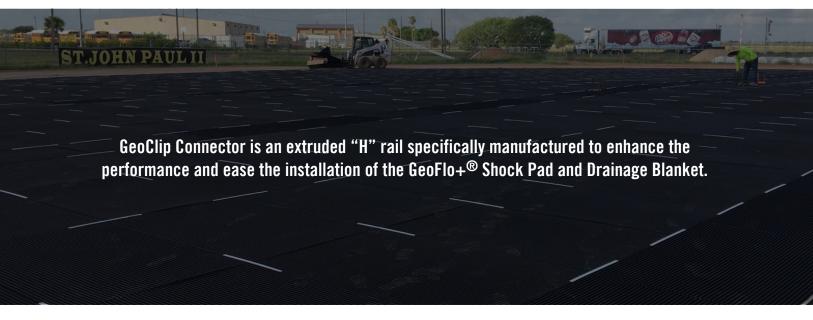

## **PERFORMANCE**

GeoClip Connector uses extruded high density polyethylene beads that allows a snap together process. GeoClip decreases the risk associated with GeoFlo+® movement that may occur during installation due to wind gust or turf placement.

## **DESIGN**

Unlike "puzzle piece" designs utilized by other systems, the GeoClip Connector design and use of the railing also allows the GeoFlo+® to freely expand and contract to eliminate buckling or floating of the shock pad system under the installed artificial turf surface.

## INNOVATION

GeoClip Connector is another innovation invented and produced by GeoSurfaces to increase playability and decrease risks associated with the installation of high performing artificial sports surfaces.