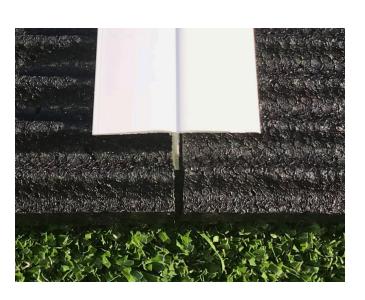

## **PERFORMANCE**

GeoClip Connector uses extruded high density polyethylene beads that allows a snap together process. GeoClip decreases the risk associated with GeoFlo+® movement that may occur during installation due to wind gust or turf placement.

## **DESIGN**

Unlike "puzzle piece" designs utilized by other systems, the GeoClip Connector design and use of the railing also allows the GeoFlo+® to freely expand and contract to eliminate buckling or floating of the shock pad system under the installed artificial turf surface.