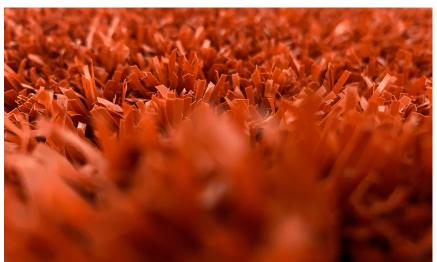

## SUPERIOR FUNCTIONALITY

GeoTrax® is the first synthetic filament warning track surface that meets all criteria for NCAA and High School play.

The GeoTrax Warning Track technology allows for superior functionality and significantly decreases maintenance. It also eliminates the mold and mildew problem associated with some rubberized warning track surfaces.

The surface is spike and cleat friendly and does not create a slip or fall hazard that are common to pour-inplace systems.