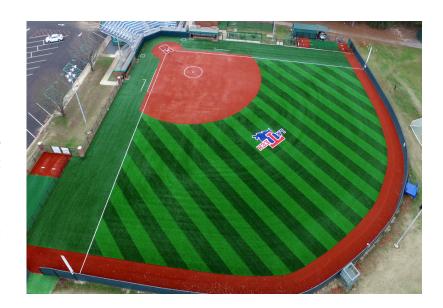

## SUPERIOR FUNCTIONALITY

GeoTrax® is the first synthetic filament warning track surface that meets all criteria for NCAA and High School play.

The GeoTrax Warning Track technology allows for superior functionality and significantly decreases maintenance. It also eliminates the mold and mildew problem associated with some rubberized warning track surfaces.

The surface is spike and cleat friendly and does not create a slip or fall hazard that are common to pour-inplace systems.