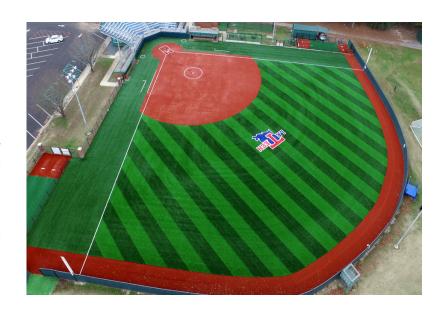

### SUPERIOR FUNCTIONALITY

GeoTrax<sup>™</sup> is the first synthetic filament warning track surface that meets all criteria for NCAA and High School play.

The GeoTrax Warning Track technology allows for superior functionality and significantly decreases maintenance. It also eliminates the mold and mildew problem associated with some rubberized warning track surfaces.

The surface is spike and cleat friendly and does not create a slip or fall hazard that are common to pour-in-place systems.