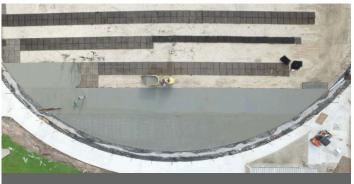

## **GEOBASE® STRUCTURAL GRID INSTALLATION**

PLACEMENT OF STRUCTURAL GRID

PERFECT FIT BETWEEN PANELS

**CONCRETE POURING OVER GRID** 

LESS OVERALL CONCRETE REQUIRED

**READY TO INSTALL TURF AFTER DRYING** 