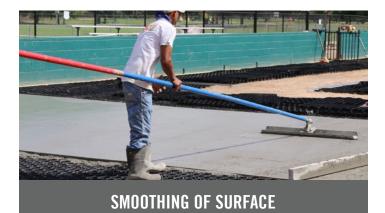

## **GEOBASE® STRUCTURAL GRID INSTALLATION**

PLACEMENT OF STRUCTURAL GRID

PERFECT FIT BETWEEN PANELS

**CONCRETE POURING OVER GRID** 

LESS OVERALL CONCRETE REQUIRED

**READY TO INSTALL TURF AFTER DRYING** 