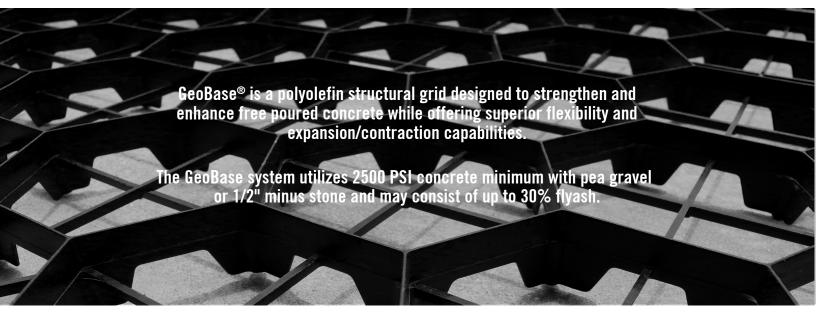

## **GEOBASE® STRUCTURAL GRID INSTALLATION**

PLACEMENT OF STRUCTURAL GRID

PERFECT FIT BETWEEN PANELS

**CONCRETE POURING OVER GRID** 

LESS OVERALL CONCRETE REQUIRED

**READY TO INSTALL TURF AFTER DRYING** 