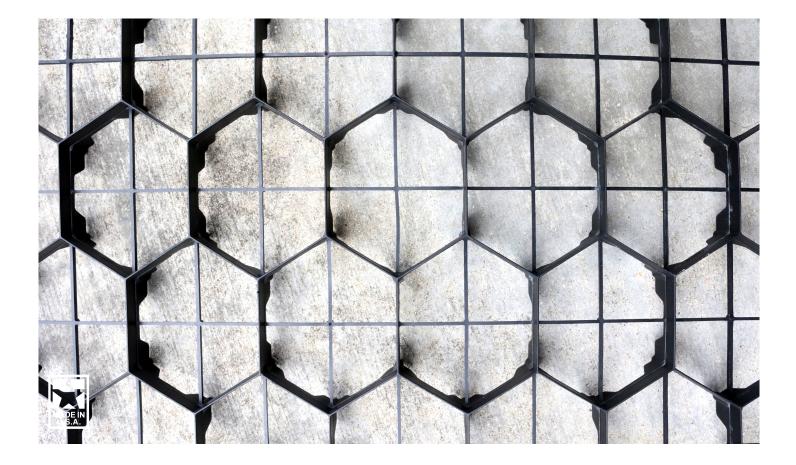

## **MATENCATE GRASS**

MADE FROM RECYCLED MATERIALS

**MANUFACTURED IN THE UNITED STATES** 

NORMAL SIZE: 3' X 4'

**THICKNESS: 40mm** 