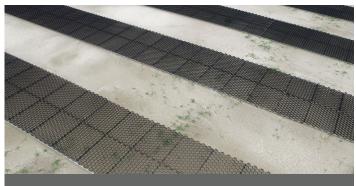

## **MATENCATE GRASS**

MADE FROM RECYCLED MATERIALS

**MANUFACTURED IN THE UNITED STATES** 

NORMAL SIZE: 3' X 4'

**THICKNESS: 40mm** 