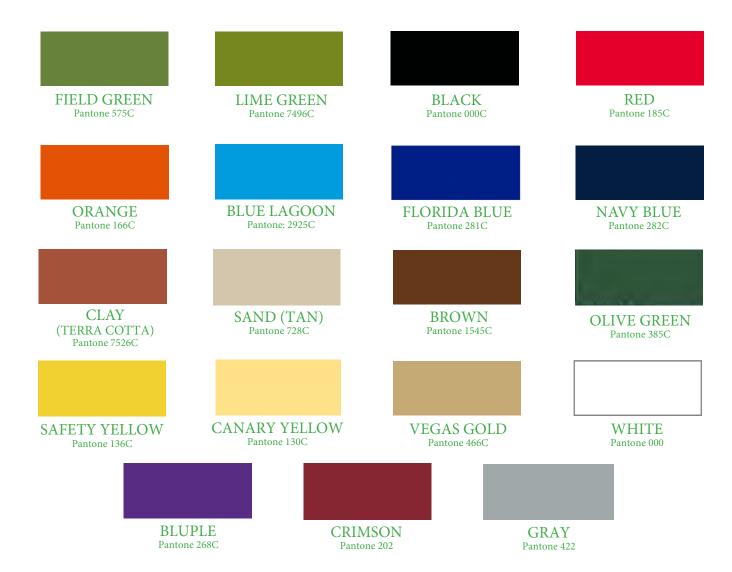

## GEOGREEN COLOR CHART POLYETHYLENE YARN COLORS

All colors shown are representative only. Actual colors may vary.

**GEOGREEN STANDARD COLORS** 

OTHER AVAILABLE COLORS

White, Lime Green, and Field Green.

Minimums and lead times apply. Black, Red, Orange, Blue Lagoon, Florida Blue, Navy Blue, Clay (Terra Cotta), Sand (Tan), Brown, Olive Green, Safety Yellow, Canary Yellow, Vegas Gold, Bluple, Crimson, and Gray. Color formulas and samples are available.

FIELDS WITH ALTERNATING COLOR PANELS

For fields with alternating colors, one panel will be Field Green with the alternating panel being a mix of Field Green and Lime Green.

<sup>\*\*</sup> Any other colors would be considered custom