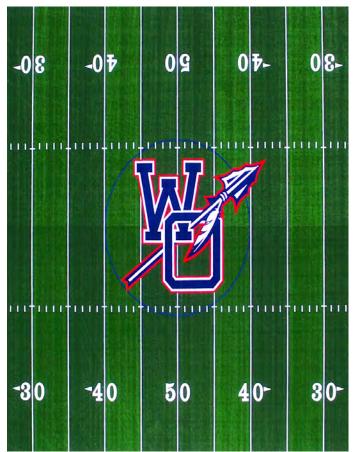

## "TURN KEY" SPORTS **SURFACING**

GeoSurfaces is one of the few companies in the USA that offers in-house "turn key" sports lighting and sports surfacing. We are a licensed Professional Construction Firm, Electrical Firm, and Construction Manager that can offer complete construction and installation of FIFA, IAAF and ITF Approved Surfaces.