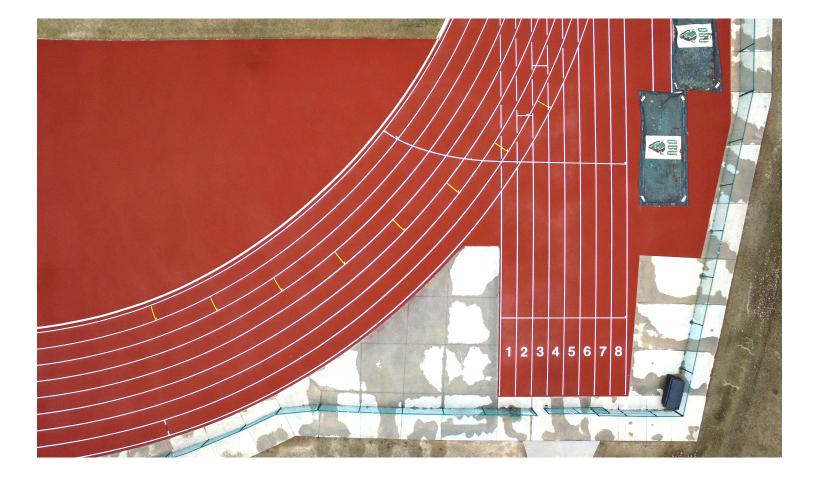

## FORMULATED TO RESIST UV DEGRADATION IN THE WORLD'S MOST DEMANDING CLIMATES

- 100% solid polyurethanes
- Top layer poured-in-place installation for a seamless finish
- Embedded surface ensures excellent all-weather performance and spike resistance
- Premium colors available upon request