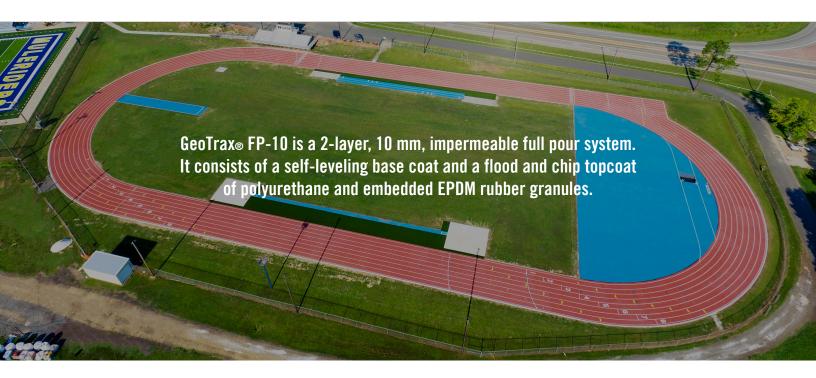

## FORMULATED TO RESIST UV DEGRADATION IN THE WORLD'S MOST DEMANDING CLIMATES

- 100% solid polyurethanes
- Top layer poured-in-place installation for a seamless finish
- Embedded surface ensures excellent all-weather performance and spike resistance
- Premium colors available upon request