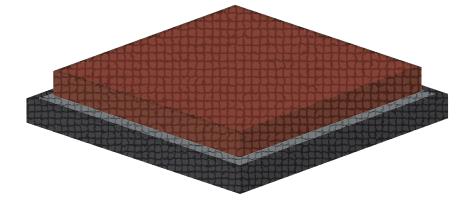

SURFACE LAYER Avg. 5mm EPDM rubber granules

> BASE LAYER Avg. 5mm SBR rubber

ENCAPSULATION OPTION AVAILABLE