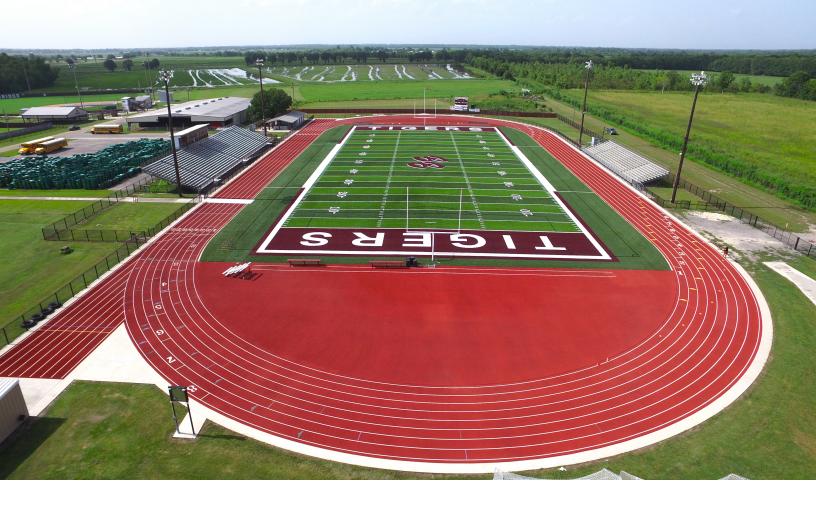

## **GEOTRAX® SP HIGHLIGHTS**

- IAAF approved system
- Permeable structural spray coat system
- Excellent force reduction
- Ideal for regional track sand universities
- Spike resistant
- Available in multiple colors
- A liphatic top coat option available
- Premium colors available upon request