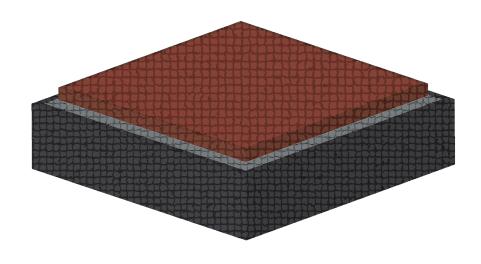

## **SURFACE LAYER**

2mm of structural spray on top

## **BASE LAYER**

11mm SBR and binder basemat

**ENCAPSULATION OPTION AVAILABLE** 