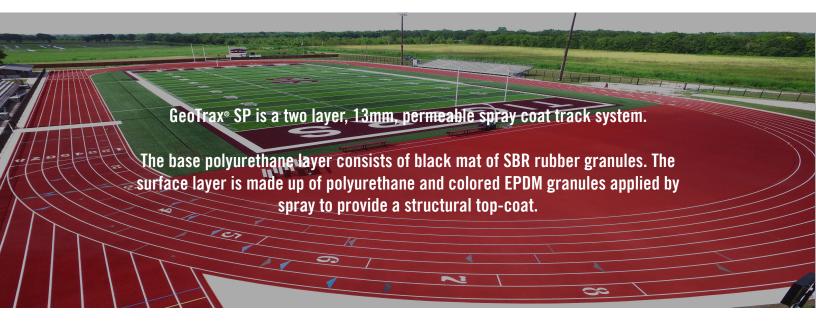

## **GEOTRAX® SP HIGHLIGHTS**

- IAAF approved system
- Permeable structural spray coat system
- Excellent force reduction
- Ideal for regional track sand universities
- Spike resistant
- Available in multiple colors
- A liphatic top coat option available
- Premium colors available upon request