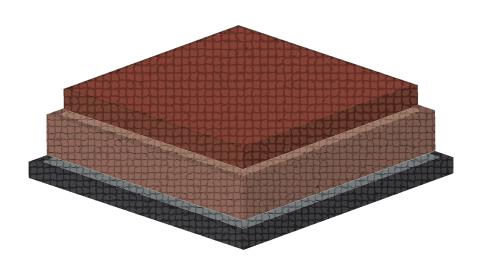

GeoTrax® FP is a 15mm, impermeable, full-pour system featuring 3 specialized layers:

1. A self-leveling fluid applied polyurethane coat
2. An central force-reduction layer
3. A polyurethane topcoat with a dense matrix of broadcast EPDM rubber granules with no solvents or filler added

## **SURFACE LAYER**

Avg. 4mm EPDM rubber granules

#### MIDDLE LAYER

Avg. 8mm SBR rubber granules

#### **BASE LAYER**

Avg. 3mm SBR rubber granules

**ENCAPSULATION OPTION AVAILABLE** 