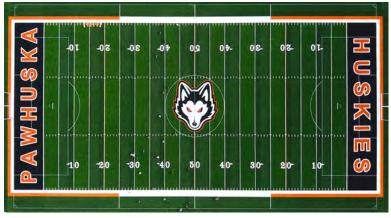

FIELDS WITH ALTERNATING COLOR PANELS

For fields with alternating colors, one panel will be Field Green with the alternating panel being a mix of Lime Green and Olive Green.

<sup>\*\*</sup> Any other colors would be considered custom