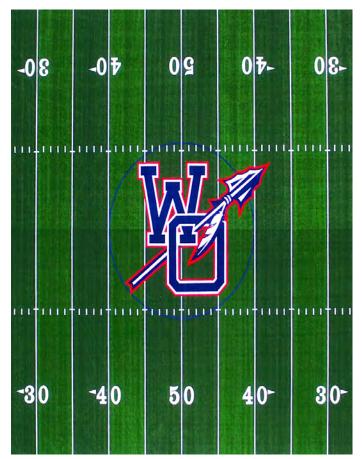

FIELDS WITH ALTERNATING COLOR PANELS

For fields with alternating colors, one panel will be Field Green with the alternating panel being a mix of Lime Green and Olive Green.

<sup>\*\*</sup> Any other colors would be considered custom