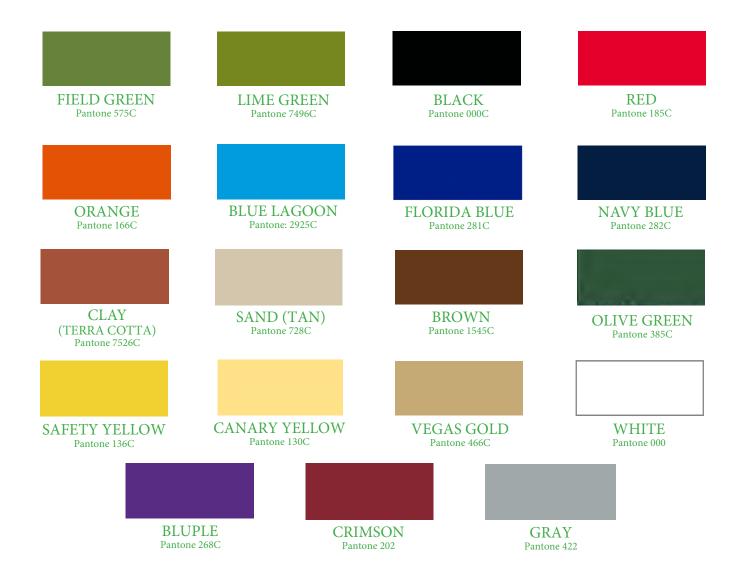

## GEOGREEN® COLOR CHART POLYETHYLENE YARN COLORS

All colors shown are representative only. Actual colors may vary.

**GEOGREEN® STANDARD COLORS** 

White, Lime Green, and Field Green.

OTHER AVAILABLE COLORS

Minimums and lead times apply. Black, Red, Orange, Blue Lagoon, Florida Blue, Navy Blue, Clay (Terra Cotta), Sand (Tan), Brown, Olive Green, Safety Yellow, Canary Yellow, Vegas Gold, Bluple, Crimson, and Gray. Color formulas and samples are available.