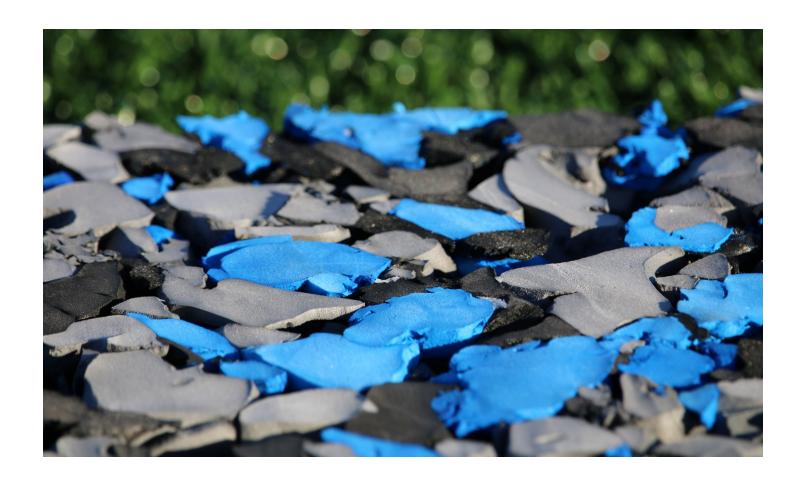

## PLAY PAD COMPOSITION

The GeoLite® Play Pad is made from 100% non-contaminated postindustrial cross-link closed cell polyethylene foam waste; a 100% recycled polyester nonwoven geotextile is laminated to the foam.