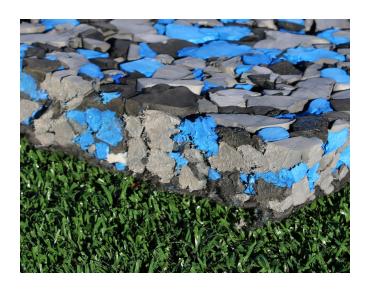

## PLAY PAD COMPOSITION

The GeoLite® Play Pad is made from 100% non-contaminated postindustrial cross-link closed cell polyethylene foam waste; a 100% recycled polyester nonwoven geotextile is laminated to the foam.