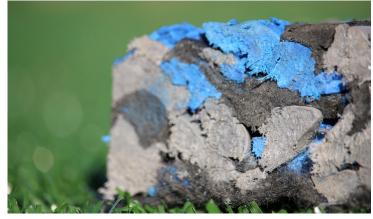

## PLAY PAD COMPOSITION

The GeoLite® Play Pad is made from 100% non-contaminated postindustrial cross-link closed cell polyethylene foam waste; a 100% recycled polyester nonwoven geotextile is laminated to the foam.