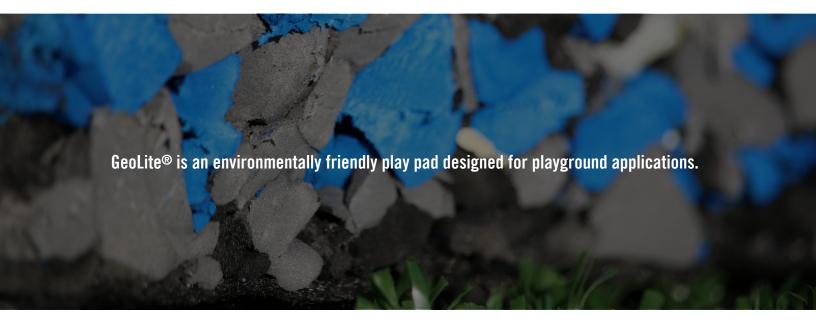

## PLAY PAD COMPOSITION

The GeoLite® Play Pad is made from 100% non-contaminated postindustrial cross-link closed cell polyethylene foam waste; a 100% recycled polyester nonwoven geotextile is laminated to the foam.

## **ENVIRONMENTALLY FRIENDLY**

GeoLite<sup>®</sup> does not contain any toxic substances, nor are any such substances used during the manufacturing process. GeoLite<sup>®</sup> is inert, environmentally friendly, resistant to mold and most chemicals including petroleum products and complies with US drinking after quality NSF 61 test.