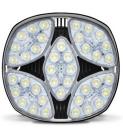

## **SYSTEM HIGHLIGHTS**

Custom-engineered optics direct light precisely where needed while minimizing glare.

Multiple control options available for operational flexibility and fan experience effects.

Rugged, weather-tight design ensures durability even in harsh environments.

## **SYSTEM FEATURES**

Highly Efficient System Custom-Engineered Optics Glare Control Precise Light Targeting High-Definition Broadcasting Multiple Control Options Rugged, Weather-Tight Design Plug and Play Ease of Installation Monitor Status of Each Light No interference Color Temperature Tuning No Moving parts Nothing to Wear Out or Replace Over 100,000 Hours System Life Maintenance-Free