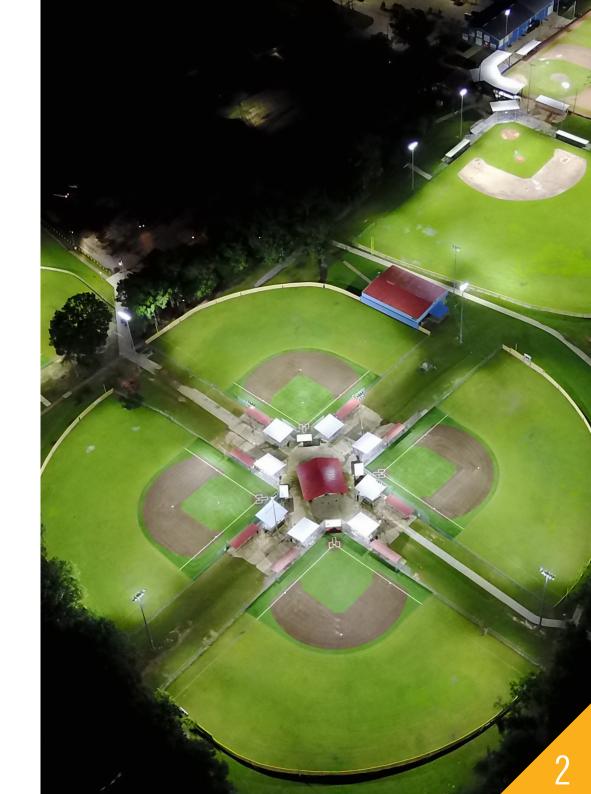

## **GEOSPORT<sup>™</sup> LIGHTING LED**

Our LED sports lighting system is the ideal solution for professional caliber outdoor sports lighting with features designed with municipal, high school, collegiate and semi-professional outdoor sports venues in mind.

## **STATE-OF-THE-ART SYSTEM**

Offering versatility for any outdoor sport including football, soccer, baseball, lacrosse and field hockey, the state-of-the-art LED sports lighting system delivers maintenance-free, professional sports lighting with a great return on investment.