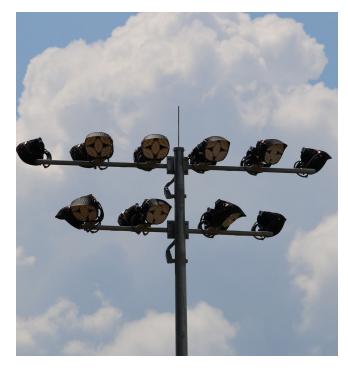

## **GEOSPORT<sup>™</sup> LIGHTING LED**

Our LED sports lighting system is the ideal solution for professional caliber outdoor sports lighting with features designed with municipal, high school, collegiate and semi-professional outdoor sports venues in mind.

## **STATE-OF-THE-ART SYSTEM**

Offering versatility for any outdoor sport including football, soccer, baseball, lacrosse and field hockey, the state-of-the-art LED sports lighting system delivers maintenance-free, professional sports lighting with a great return on investment.

#### **Mounting Options**

Adjustable bracket/yoke