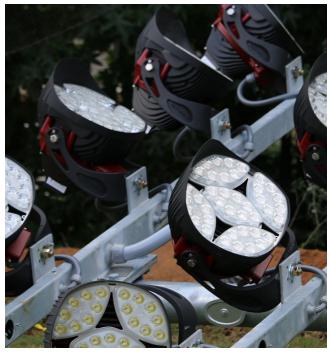

## **GEOSPORT<sup>™</sup> LIGHTING LED**

Our LED sports lighting system is the ideal solution for professional caliber outdoor sports lighting with features designed with municipal, high school, collegiate and semi-professional outdoor sports venues in mind.

## **SYSTEM HIGHLIGHTS**

Custom-engineered optics direct light precisely where needed while minimizing glare.

Multiple control options available for operational flexibility and fan experience effects.

Rugged, weather-tight design ensures durability even in harsh environments.

## **SYSTEM FEATURES**

Highly Efficient System Custom-Engineered Optics Glare Control Precise Light Targeting High-Definition Broadcasting Multiple Control Options Rugged, Weather-Tight Design Plug and Play Ease of Installation Monitor Status of Each Light No interference Color Temperature Tuning No Moving parts Nothing to Wear Out or Replace Over 100,000 Hours System Life Maintenance-Free