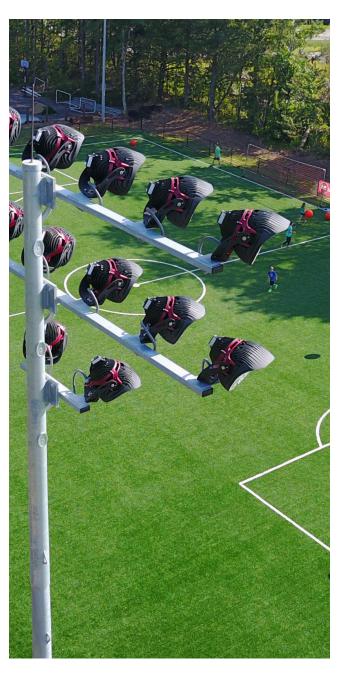

## **SYSTEM HIGHLIGHTS**

Custom-engineered optics direct light precisely where needed while minimizing glare.

Multiple control options available for operational flexibility and fan experience effects.

Rugged, weather-tight design ensures durability even in harsh environments.

Versatile mounting bracket is designed for ease of installation in new or retrofit situations.

Telemetry to monitor health and status of each light is enabled through optional control capabilities.

Ultra-low EMI noise generation eliminates interference with surrounding electrical systems.

Solid-state design means no moving parts and nothing to wear out or replace, providing maintenance-free operation for hundreds of thousands of hours.

## **SYSTEM FEATURES**

Highly Efficient System Custom-Engineered Optics Glare Control Precise Light Targeting High-Definition Broadcasting Multiple Control Options Rugged, Weather-Tight Design Plug and Play Ease of Installation Monitor Status of Each Light No interference Color Temperature Tuning No Moving parts Nothing to Wear Out or Replace Over 100,000 Hours System Life Maintenance-Free