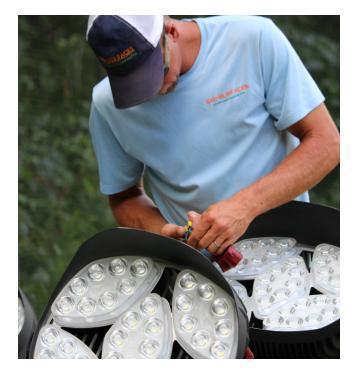

### **A "TURN-KEY" SOLUTION**

Geo-Surfaces offers a full in-house design and build for all of your sports lighting needs including design, assembly and "turn-key" installation of LED and Metal Halide sports lighting systems.

Versatile mounting bracket is designed for ease of installation in new or retrofit situations.

Telemetry to monitor health and status of each light is enabled through optional control capabilities.

Ultra-low EMI noise generation eliminates interference with surrounding electrical systems.