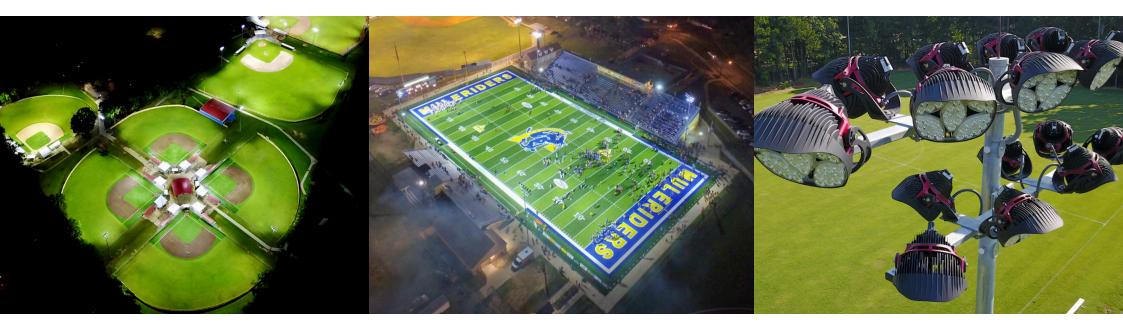

## **GEOSPORT<sup>™</sup> LIGHTING LED**

Our LED sports lighting system is the ideal solution for professional caliber outdoor sports lighting with features designed with municipal, high school, collegiate and semi-professional outdoor sports venues in mind.

## **STATE-OF-THE-ART SYSTEM**

Offering versatility for any outdoor sport including football, soccer, baseball, lacrosse and field hockey, the state-of-the-art LED sports lighting system delivers maintenance-free, professional sports lighting with a great return on investment.