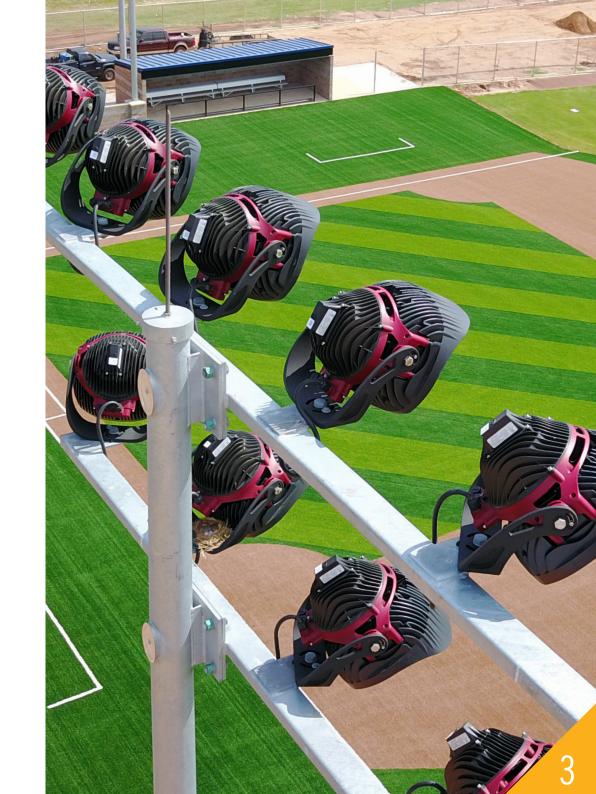

## **SYSTEM HIGHLIGHTS**

Custom-engineered optics direct light precisely where needed while minimizing glare.

Multiple control options available for operational flexibility and fan experience effects.

Rugged, weather-tight design ensures durability even in harsh environments.

Versatile mounting bracket is designed for ease of installation in new or retrofit situations.

Telemetry to monitor health and status of each light is enabled through optional control capabilities.

Ultra-low EMI noise generation eliminates interference with surrounding electrical systems.

Solid-state design means no moving parts and nothing to wear out or replace, providing maintenance-free operation for hundreds of thousands of hours.