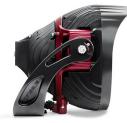

## **SYSTEM HIGHLIGHTS**

Custom-engineered optics direct light precisely where needed while minimizing glare.

Multiple control options available for operational flexibility and fan experience effects.

Rugged, weather-tight design ensures durability even in harsh environments.

Versatile mounting bracket is designed for ease of installation in new or retrofit situations.

Telemetry to monitor health and status of each light is enabled through optional control capabilities.

Ultra-low EMI noise generation eliminates interference with surrounding electrical systems.

Solid-state design means no moving parts and nothing to wear out or replace, providing maintenance-free operation for hundreds of thousands of hours.